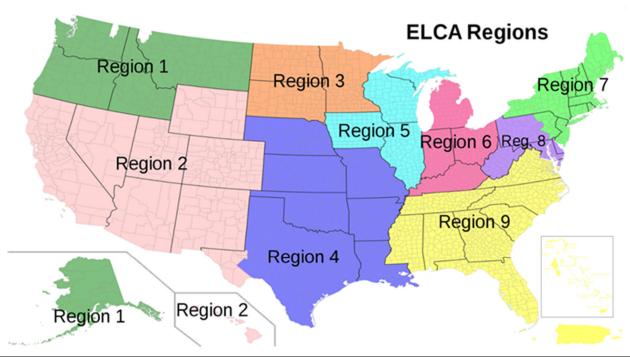

| Region 1                    |                     |                     |                   |                   |  |  |
|-----------------------------|---------------------|---------------------|-------------------|-------------------|--|--|
| Synod                       | W/Sacrament<br>(FT) | W/Sacrament<br>(PT) | W/Service<br>(FT) | W/Service<br>(PT) |  |  |
| 1A - Alaska Synod           | 4                   | 4                   | 0                 | 1                 |  |  |
| 1B - NW Washington Synod    | 3                   | 1                   | 0                 | 0                 |  |  |
| 1C - SW Washington Synod    | 1                   | 1                   | 0                 | 0                 |  |  |
| 1D - NW Intermountain Synod | 8                   | 5                   | 0                 | 0                 |  |  |
| 1E - Oregon Synod           | 5                   | 4                   | 1                 | 0                 |  |  |
| 1F - Montana Synod          | 7                   | 5                   | 0                 | 0                 |  |  |

| Region 2                  |                     |                     |                   |                   |  |
|---------------------------|---------------------|---------------------|-------------------|-------------------|--|
| Synod                     | W/Sacrament<br>(FT) | W/Sacrament<br>(PT) | W/Service<br>(FT) | W/Service<br>(PT) |  |
| 2A - Sierra Pacific Synod | Did not Report      |                     |                   |                   |  |
| 2B - SW California Synod  | 2 0 1 0             |                     |                   |                   |  |
| 2C - Pacifica Synod       |                     | Did not Report      |                   |                   |  |
| 2D - Grand Canyon Synod   | Did not Report      |                     |                   |                   |  |
| 2E - Rocky Mountain Synod | Did not Report      |                     |                   |                   |  |

| Region 3                    |                     |                     |                   |                   |  |  |
|-----------------------------|---------------------|---------------------|-------------------|-------------------|--|--|
| Synod                       | W/Sacrament<br>(FT) | W/Sacrament<br>(PT) | W/Service<br>(FT) | W/Service<br>(PT) |  |  |
| 3A - Wester ND Synod        | 14                  | 4                   | 1                 | 0                 |  |  |
| 3B - Eastern ND Synod       | 10                  | 2                   | 0                 | 0                 |  |  |
| 3C - South Dakota Synod     | 13                  | 9                   | 0                 | 0                 |  |  |
| 3D - NW Minnesota Synod     | 17                  | 1                   | 1                 | 0                 |  |  |
| 3E - NE Minnesota Synod     | 1                   | 9                   | 0                 | 0                 |  |  |
| 3F - SW Minnesota Synod     | 16                  | 3                   | 0                 | 0                 |  |  |
| 3G - Minneapolis Area Synod | 6                   | 2                   | 1                 | 0                 |  |  |
| 3H - St Paul Area Synod     | 0                   | 2                   | 0                 | 0                 |  |  |
| 3I - SE Minnesota Synod     | 4                   | 1                   | 0                 | 0                 |  |  |

|                                              | Region 4            |                     |                   |                   |
|----------------------------------------------|---------------------|---------------------|-------------------|-------------------|
| Synod                                        | W/Sacrament<br>(FT) | W/Sacrament<br>(PT) | W/Service<br>(FT) | W/Service<br>(PT) |
| 4A - Nebraska Synod                          | 11                  | 3                   | 3                 | 0                 |
| 4B - Central States Synod                    | 7                   | 7                   | 0                 | 0                 |
| 4C - Arkansas-Oklahoma Synod                 | 4                   | 2                   | 1                 | 0                 |
| 4D - Northern Texas Northern Louisiana Synod | 7                   | 0                   | 1                 | 0                 |
| 4E - SW Texas Synod                          | 4                   | 3                   | 1                 | 0                 |
| 4F - Texas-Louisiana Gulf Coast Synod        |                     | Did not Ro          | eport             | _                 |

|                                    | Region 5            |                     |                   |                   |
|------------------------------------|---------------------|---------------------|-------------------|-------------------|
| Synod                              | W/Sacrament<br>(FT) | W/Sacrament<br>(PT) | W/Service<br>(FT) | W/Service<br>(PT) |
| 5A - Metro Chicago Synod           | 1                   | 4                   | 0                 | 1                 |
| 5B - Northern IL Synod             | 4                   | 5                   | 0                 | 1                 |
| 5C - Central/Southern IL Synod     | 13                  | 3                   | 1                 | 0                 |
| 5D - SE Iowa Synod                 | 9                   | 1                   | 0                 | 0                 |
| 5E - Western Iowa Synod            | 7                   | 5                   | 0                 | 0                 |
| 5F - NE Iowa Synod                 | 12                  | 11                  | 1                 | 0                 |
| 5G - Northern Great Lakes Synod    | 9                   | 2                   | 0                 | 0                 |
| 5H - NW Wisconsin Synod            | 10                  | 5                   | 0                 | 0                 |
| 5I - East-Central Wisconsin Synod  | 5                   | 2                   | 0                 | 0                 |
| 5J - Greater Milwaukee Synod       | 3                   | 2                   | 0                 | 0                 |
| 5K - South-Central Wisconsin Synod | 2                   | 2                   | 0                 | 0                 |
| 5L - La Crosse Area Synod          | 3                   | 3                   | 0                 | 0                 |

| Region 6                             |                     |                     |                   |                   |  |  |
|--------------------------------------|---------------------|---------------------|-------------------|-------------------|--|--|
| Synod                                | W/Sacrament<br>(FT) | W/Sacrament<br>(PT) | W/Service<br>(FT) | W/Service<br>(PT) |  |  |
| 6A - SE Michigan Synod               | 1                   | 0                   | 0                 | 0                 |  |  |
| 6B - North/West Lower Michigan Synod | 3                   | 0                   | 1                 | 0                 |  |  |
| 6C - Indiana/Kentucky Synod          | 8                   | 4                   | 1                 | 0                 |  |  |
| 6D - NW Ohio Synod                   | 3                   | 2                   | 0                 | 0                 |  |  |
| 6E - NE Ohio Synod                   | 8                   | 7                   | 1                 | 0                 |  |  |
| 6F - Southern Ohio Synod             | 7                   | 3                   | 0                 | 0                 |  |  |

| Region 7               |                     |                     |                   |                   |  |  |
|------------------------|---------------------|---------------------|-------------------|-------------------|--|--|
| Synod                  | W/Sacrament<br>(FT) | W/Sacrament<br>(PT) | W/Service<br>(FT) | W/Service<br>(PT) |  |  |
| 7A - NJ Synod          | 3                   | 7                   | 0                 | 0                 |  |  |
| 7B - New England Synod | 3                   | 5                   | 0                 | 0                 |  |  |
| 7C - Metro NY Synod    |                     | Did not Report      |                   |                   |  |  |
| 7D - Upstate NY Synod  | 1                   | 5                   | 0                 | 0                 |  |  |
| 7E - NE PA Synod       | 5                   | 3                   | 0                 | 0                 |  |  |
| 7F - SE PA Synod       | 3                   | 7                   | 1                 | 0                 |  |  |
| 7G - Slovak Zion Synod | 0                   | 1                   | 0                 | 0                 |  |  |

| Region 8                         |                     |                     |                   |                   |  |  |
|----------------------------------|---------------------|---------------------|-------------------|-------------------|--|--|
| Synod                            | W/Sacrament<br>(FT) | W/Sacrament<br>(PT) | W/Service<br>(FT) | W/Service<br>(PT) |  |  |
| 8A - NW PA Synod                 | 4                   | 5                   | 0                 | 0                 |  |  |
| 8B - SW PA Synod                 | 2                   | 1                   | 0                 | 0                 |  |  |
| 8C - Allegheny Synod             |                     | Did not Report      |                   |                   |  |  |
| 8D - Lower Susquehanna Synod     | 6                   | 4                   | 1                 | 0                 |  |  |
| 8E - Upper Susquehanna Synod     | 6                   | 4                   | 0                 | 0                 |  |  |
| 8F - Delaware-Maryland Synod     | 4                   | 6                   | 1                 | 1                 |  |  |
| 8G - Metro Washington DC Synod   | 4                   | 1                   | 0                 | 1                 |  |  |
| 8H - W Virginia/W Maryland Synod |                     | Did not Report      |                   |                   |  |  |

| Region 9                   |                     |                     |                   |                   |  |
|----------------------------|---------------------|---------------------|-------------------|-------------------|--|
| Synod                      | W/Sacrament<br>(FT) | W/Sacrament<br>(PT) | W/Service<br>(FT) | W/Service<br>(PT) |  |
| 9A - Virginia Synod        | 6                   | 4                   | 0                 | 0                 |  |
| 9B - NC Synod              | 16                  | 8                   | 3                 | 0                 |  |
| 9C - SC Synod              | 6                   | 1                   | 1                 | 0                 |  |
| 9D - Southeastern Synod    | 2                   | 2                   | 0                 | 0                 |  |
| 9E - Florida-Bahamas Synod | 5                   | 1                   | 2                 | 0                 |  |
| 9F - Caribbean Synod       | 4                   | 9                   | 0                 | 0                 |  |