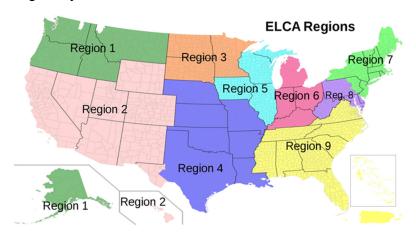

| Region 1                    |                     |                     |                   |                   |  |  |
|-----------------------------|---------------------|---------------------|-------------------|-------------------|--|--|
| Synod                       | W/Sacrament<br>(FT) | W/Sacrament<br>(PT) | W/Service<br>(FT) | W/Service<br>(PT) |  |  |
| 1A - Alaska Synod           | 4                   | 4                   | 0                 | 1                 |  |  |
| 1B - NW Washington Synod    | 3                   | 1                   | 0                 | 0                 |  |  |
| 1C - SW Washington Synod    | 1                   | 1                   | 0                 | 0                 |  |  |
| 1D - NW Intermountain Synod | 8                   | 5                   | 0                 | 0                 |  |  |
| 1E - Oregon Synod           | 5                   | 4                   | 1                 | 0                 |  |  |
| 1F - Montana Synod          | 7                   | 5                   | 0                 | 0                 |  |  |

| Region 2                  |                     |                     |                   |                   |  |
|---------------------------|---------------------|---------------------|-------------------|-------------------|--|
| Synod                     | W/Sacrament<br>(FT) | W/Sacrament<br>(PT) | W/Service<br>(FT) | W/Service<br>(PT) |  |
| 2A - Sierra Pacific Synod | Did not Report      |                     |                   |                   |  |
| 2B - SW California Synod  | 2 0 1 0             |                     |                   |                   |  |
| 2C - Pacifica Synod       |                     | Did not Report      |                   |                   |  |
| 2D - Grand Canyon Synod   | Did not Report      |                     |                   |                   |  |
| 2E - Rocky Mountain Synod | Did not Report      |                     |                   |                   |  |

| Region 3                    |                     |                     |                   |                   |  |  |
|-----------------------------|---------------------|---------------------|-------------------|-------------------|--|--|
| Synod                       | W/Sacrament<br>(FT) | W/Sacrament<br>(PT) | W/Service<br>(FT) | W/Service<br>(PT) |  |  |
| 3A - Wester ND Synod        | 14                  | 4                   | 1                 | 0                 |  |  |
| 3B - Eastern ND Synod       | 10                  | 2                   | 0                 | 0                 |  |  |
| 3C - South Dakota Synod     | 13                  | 9                   | 0                 | 0                 |  |  |
| 3D - NW Minnesota Synod     | 17                  | 1                   | 1                 | 0                 |  |  |
| 3E - NE Minnesota Synod     | 1                   | 9                   | 0                 | 0                 |  |  |
| 3F - SW Minnesota Synod     | 16                  | 3                   | 0                 | 0                 |  |  |
| 3G - Minneapolis Area Synod | 6                   | 2                   | 1                 | 0                 |  |  |
| 3H - St Paul Area Synod     | 0                   | 2                   | 0                 | 0                 |  |  |
| 3I - SE Minnesota Synod     | 4                   | 1                   | 0                 | 0                 |  |  |

|                                              | Region 4            |                     |                   |                   |
|----------------------------------------------|---------------------|---------------------|-------------------|-------------------|
| Synod                                        | W/Sacrament<br>(FT) | W/Sacrament<br>(PT) | W/Service<br>(FT) | W/Service<br>(PT) |
| 4A - Nebraska Synod                          | 11                  | 3                   | 3                 | 0                 |
| 4B - Central States Synod                    | 7                   | 7                   | 0                 | 0                 |
| 4C - Arkansas-Oklahoma Synod                 | 4                   | 2                   | 1                 | 0                 |
| 4D - Northern Texas Northern Louisiana Synod | 7                   | 0                   | 1                 | 0                 |
| 4E - SW Texas Synod                          | 4                   | 3                   | 1                 | 0                 |
| 4F - Texas-Louisiana Gulf Coast Synod        |                     | Did not Ro          | eport             | _                 |

|                                    | Region 5            |                     |                   |                   |
|------------------------------------|---------------------|---------------------|-------------------|-------------------|
| Synod                              | W/Sacrament<br>(FT) | W/Sacrament<br>(PT) | W/Service<br>(FT) | W/Service<br>(PT) |
| 5A - Metro Chicago Synod           | 1                   | 4                   | 0                 | 1                 |
| 5B - Northern IL Synod             | 4                   | 5                   | 0                 | 1                 |
| 5C - Central/Southern IL Synod     | 13                  | 3                   | 1                 | 0                 |
| 5D - SE Iowa Synod                 | 9                   | 1                   | 0                 | 0                 |
| 5E - Western Iowa Synod            | 7                   | 5                   | 0                 | 0                 |
| 5F - NE Iowa Synod                 | 12                  | 11                  | 1                 | 0                 |
| 5G - Northern Great Lakes Synod    | 9                   | 2                   | 0                 | 0                 |
| 5H - NW Wisconsin Synod            | 10                  | 5                   | 0                 | 0                 |
| 5I - East-Central Wisconsin Synod  | 5                   | 2                   | 0                 | 0                 |
| 5J - Greater Milwaukee Synod       | 3                   | 2                   | 0                 | 0                 |
| 5K - South-Central Wisconsin Synod | 2                   | 2                   | 0                 | 0                 |
| 5L - La Crosse Area Synod          | 3                   | 3                   | 0                 | 0                 |

| Region 6                             |                     |                     |                   |                   |  |  |
|--------------------------------------|---------------------|---------------------|-------------------|-------------------|--|--|
| Synod                                | W/Sacrament<br>(FT) | W/Sacrament<br>(PT) | W/Service<br>(FT) | W/Service<br>(PT) |  |  |
| 6A - SE Michigan Synod               | 1                   | 0                   | 0                 | 0                 |  |  |
| 6B - North/West Lower Michigan Synod | 3                   | 0                   | 1                 | 0                 |  |  |
| 6C - Indiana/Kentucky Synod          | 8                   | 4                   | 1                 | 0                 |  |  |
| 6D - NW Ohio Synod                   | 3                   | 2                   | 0                 | 0                 |  |  |
| 6E - NE Ohio Synod                   | 8                   | 7                   | 1                 | 0                 |  |  |
| 6F - Southern Ohio Synod             | 7                   | 3                   | 0                 | 0                 |  |  |

| Region 7               |                     |                     |                   |                   |  |  |
|------------------------|---------------------|---------------------|-------------------|-------------------|--|--|
| Synod                  | W/Sacrament<br>(FT) | W/Sacrament<br>(PT) | W/Service<br>(FT) | W/Service<br>(PT) |  |  |
| 7A - NJ Synod          | 3                   | 7                   | 0                 | 0                 |  |  |
| 7B - New England Synod | 3                   | 5                   | 0                 | 0                 |  |  |
| 7C - Metro NY Synod    |                     | Did not Report      |                   |                   |  |  |
| 7D - Upstate NY Synod  | 1                   | 5                   | 0                 | 0                 |  |  |
| 7E - NE PA Synod       | 5                   | 3                   | 0                 | 0                 |  |  |
| 7F - SE PA Synod       | 3                   | 7                   | 1                 | 0                 |  |  |
| 7G - Slovak Zion Synod | 0                   | 1                   | 0                 | 0                 |  |  |

| Region 8                         |                     |                     |                   |                   |  |  |
|----------------------------------|---------------------|---------------------|-------------------|-------------------|--|--|
| Synod                            | W/Sacrament<br>(FT) | W/Sacrament<br>(PT) | W/Service<br>(FT) | W/Service<br>(PT) |  |  |
| 8A - NW PA Synod                 | 4                   | 5                   | 0                 | 0                 |  |  |
| 8B - SW PA Synod                 | 2                   | 1                   | 0                 | 0                 |  |  |
| 8C - Allegheny Synod             |                     | Did not Report      |                   |                   |  |  |
| 8D - Lower Susquehanna Synod     | 6                   | 4                   | 1                 | 0                 |  |  |
| 8E - Upper Susquehanna Synod     | 6                   | 4                   | 0                 | 0                 |  |  |
| 8F - Delaware-Maryland Synod     | 4                   | 6                   | 1                 | 1                 |  |  |
| 8G - Metro Washington DC Synod   | 4                   | 1                   | 0                 | 1                 |  |  |
| 8H - W Virginia/W Maryland Synod |                     | Did not Report      |                   |                   |  |  |

| Region 9                   |                     |                     |                   |                   |  |
|----------------------------|---------------------|---------------------|-------------------|-------------------|--|
| Synod                      | W/Sacrament<br>(FT) | W/Sacrament<br>(PT) | W/Service<br>(FT) | W/Service<br>(PT) |  |
| 9A - Virginia Synod        | 6                   | 4                   | 0                 | 0                 |  |
| 9B - NC Synod              | 16                  | 8                   | 3                 | 0                 |  |
| 9C - SC Synod              | 6                   | 1                   | 1                 | 0                 |  |
| 9D - Southeastern Synod    | 2                   | 2                   | 0                 | 0                 |  |
| 9E - Florida-Bahamas Synod | 5                   | 1                   | 2                 | 0                 |  |
| 9F - Caribbean Synod       | 4                   | 9                   | 0                 | 0                 |  |