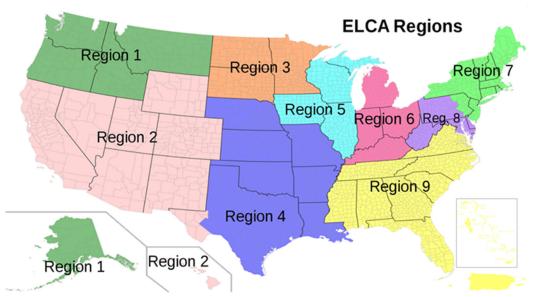

| Region 1                    |                     |                     |                   |                   |  |  |
|-----------------------------|---------------------|---------------------|-------------------|-------------------|--|--|
| Synod                       | W/Sacrament<br>(FT) | W/Sacrament<br>(PT) | W/Service<br>(FT) | W/Service<br>(PT) |  |  |
| 1A - Alaska Synod           | 4                   | 4                   | 0                 | 1                 |  |  |
| 1B - NW Washington Synod    | 3                   | 1                   | 0                 | 0                 |  |  |
| 1C - SW Washington Synod    | 1                   | 1                   | 0                 | 0                 |  |  |
| 1D - NW Intermountain Synod | 8                   | 5                   | 0                 | 0                 |  |  |
| 1E - Oregon Synod           | 5                   | 4                   | 1                 | 0                 |  |  |
| 1F - Montana Synod          | 7                   | 5                   | 0                 | 0                 |  |  |

| Region 2                  |                     |                     |                   |                   |  |
|---------------------------|---------------------|---------------------|-------------------|-------------------|--|
| Synod                     | W/Sacrament<br>(FT) | W/Sacrament<br>(PT) | W/Service<br>(FT) | W/Service<br>(PT) |  |
| 2A - Sierra Pacific Synod | Did not Report      |                     |                   |                   |  |
| 2B - SW California Synod  | 2 0 1 0             |                     |                   |                   |  |
| 2C - Pacifica Synod       |                     | Did not Report      |                   |                   |  |
| 2D - Grand Canyon Synod   | Did not Report      |                     |                   |                   |  |
| 2E - Rocky Mountain Synod | Did not Report      |                     |                   |                   |  |

| Region 3                    |                     |                     |                   |                   |  |  |
|-----------------------------|---------------------|---------------------|-------------------|-------------------|--|--|
| Synod                       | W/Sacrament<br>(FT) | W/Sacrament<br>(PT) | W/Service<br>(FT) | W/Service<br>(PT) |  |  |
| 3A - Wester ND Synod        | 14                  | 4                   | 1                 | 0                 |  |  |
| 3B - Eastern ND Synod       | 10                  | 2                   | 0                 | 0                 |  |  |
| 3C - South Dakota Synod     | 13                  | 9                   | 0                 | 0                 |  |  |
| 3D - NW Minnesota Synod     | 17                  | 1                   | 1                 | 0                 |  |  |
| 3E - NE Minnesota Synod     | 1                   | 9                   | 0                 | 0                 |  |  |
| 3F - SW Minnesota Synod     | 16                  | 3                   | 0                 | 0                 |  |  |
| 3G - Minneapolis Area Synod | 6                   | 2                   | 1                 | 0                 |  |  |
| 3H - St Paul Area Synod     | 0                   | 2                   | 0                 | 0                 |  |  |
| 3I - SE Minnesota Synod     | 4                   | 1                   | 0                 | 0                 |  |  |

|                                              | Region 4            |                     |                   |                   |
|----------------------------------------------|---------------------|---------------------|-------------------|-------------------|
| Synod                                        | W/Sacrament<br>(FT) | W/Sacrament<br>(PT) | W/Service<br>(FT) | W/Service<br>(PT) |
| 4A - Nebraska Synod                          | 11                  | 3                   | 3                 | 0                 |
| 4B - Central States Synod                    | 7                   | 7                   | 0                 | 0                 |
| 4C - Arkansas-Oklahoma Synod                 | 4                   | 2                   | 1                 | 0                 |
| 4D - Northern Texas Northern Louisiana Synod | 7                   | 0                   | 1                 | 0                 |
| 4E - SW Texas Synod                          | 4                   | 3                   | 1                 | 0                 |
| 4F - Texas-Louisiana Gulf Coast Synod        |                     | Did not Ro          | eport             | _                 |

|                                    | Region 5            |                     |                   |                   |
|------------------------------------|---------------------|---------------------|-------------------|-------------------|
| Synod                              | W/Sacrament<br>(FT) | W/Sacrament<br>(PT) | W/Service<br>(FT) | W/Service<br>(PT) |
| 5A - Metro Chicago Synod           | 1                   | 4                   | 0                 | 1                 |
| 5B - Northern IL Synod             | 4                   | 5                   | 0                 | 1                 |
| 5C - Central/Southern IL Synod     | 13                  | 3                   | 1                 | 0                 |
| 5D - SE Iowa Synod                 | 9                   | 1                   | 0                 | 0                 |
| 5E - Western Iowa Synod            | 7                   | 5                   | 0                 | 0                 |
| 5F - NE Iowa Synod                 | 12                  | 11                  | 1                 | 0                 |
| 5G - Northern Great Lakes Synod    | 9                   | 2                   | 0                 | 0                 |
| 5H - NW Wisconsin Synod            | 10                  | 5                   | 0                 | 0                 |
| 5I - East-Central Wisconsin Synod  | 5                   | 2                   | 0                 | 0                 |
| 5J - Greater Milwaukee Synod       | 3                   | 2                   | 0                 | 0                 |
| 5K - South-Central Wisconsin Synod | 2                   | 2                   | 0                 | 0                 |
| 5L - La Crosse Area Synod          | 3                   | 3                   | 0                 | 0                 |

| Region 6                             |                     |                     |                   |                   |  |  |
|--------------------------------------|---------------------|---------------------|-------------------|-------------------|--|--|
| Synod                                | W/Sacrament<br>(FT) | W/Sacrament<br>(PT) | W/Service<br>(FT) | W/Service<br>(PT) |  |  |
| 6A - SE Michigan Synod               | 1                   | 0                   | 0                 | 0                 |  |  |
| 6B - North/West Lower Michigan Synod | 3                   | 0                   | 1                 | 0                 |  |  |
| 6C - Indiana/Kentucky Synod          | 8                   | 4                   | 1                 | 0                 |  |  |
| 6D - NW Ohio Synod                   | 3                   | 2                   | 0                 | 0                 |  |  |
| 6E - NE Ohio Synod                   | 8                   | 7                   | 1                 | 0                 |  |  |
| 6F - Southern Ohio Synod             | 7                   | 3                   | 0                 | 0                 |  |  |

| Region 7               |                     |                     |                   |                   |  |  |
|------------------------|---------------------|---------------------|-------------------|-------------------|--|--|
| Synod                  | W/Sacrament<br>(FT) | W/Sacrament<br>(PT) | W/Service<br>(FT) | W/Service<br>(PT) |  |  |
| 7A - NJ Synod          | 3                   | 7                   | 0                 | 0                 |  |  |
| 7B - New England Synod | 3                   | 5                   | 0                 | 0                 |  |  |
| 7C - Metro NY Synod    |                     | Did not Report      |                   |                   |  |  |
| 7D - Upstate NY Synod  | 1                   | 5                   | 0                 | 0                 |  |  |
| 7E - NE PA Synod       | 5                   | 3                   | 0                 | 0                 |  |  |
| 7F - SE PA Synod       | 3                   | 7                   | 1                 | 0                 |  |  |
| 7G - Slovak Zion Synod | 0                   | 1                   | 0                 | 0                 |  |  |

| Region 8                         |                     |                     |                   |                   |  |  |
|----------------------------------|---------------------|---------------------|-------------------|-------------------|--|--|
| Synod                            | W/Sacrament<br>(FT) | W/Sacrament<br>(PT) | W/Service<br>(FT) | W/Service<br>(PT) |  |  |
| 8A - NW PA Synod                 | 4                   | 5                   | 0                 | 0                 |  |  |
| 8B - SW PA Synod                 | 2                   | 1                   | 0                 | 0                 |  |  |
| 8C - Allegheny Synod             |                     | Did not Report      |                   |                   |  |  |
| 8D - Lower Susquehanna Synod     | 6                   | 4                   | 1                 | 0                 |  |  |
| 8E - Upper Susquehanna Synod     | 6                   | 4                   | 0                 | 0                 |  |  |
| 8F - Delaware-Maryland Synod     | 4                   | 6                   | 1                 | 1                 |  |  |
| 8G - Metro Washington DC Synod   | 4                   | 1                   | 0                 | 1                 |  |  |
| 8H - W Virginia/W Maryland Synod |                     | Did not Report      |                   |                   |  |  |

| Region 9                   |                     |                     |                   |                   |  |
|----------------------------|---------------------|---------------------|-------------------|-------------------|--|
| Synod                      | W/Sacrament<br>(FT) | W/Sacrament<br>(PT) | W/Service<br>(FT) | W/Service<br>(PT) |  |
| 9A - Virginia Synod        | 6                   | 4                   | 0                 | 0                 |  |
| 9B - NC Synod              | 16                  | 8                   | 3                 | 0                 |  |
| 9C - SC Synod              | 6                   | 1                   | 1                 | 0                 |  |
| 9D - Southeastern Synod    | 2                   | 2                   | 0                 | 0                 |  |
| 9E - Florida-Bahamas Synod | 5                   | 1                   | 2                 | 0                 |  |
| 9F - Caribbean Synod       | 4                   | 9                   | 0                 | 0                 |  |